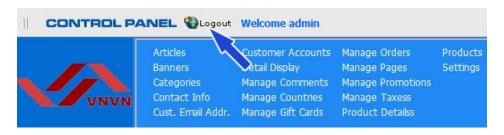

On the right side of the "Logout" button, you will see a greeting ,"Welcome admin", because we've just login with the username "admin".

The title bar is showing "Articles" which means you are looking at the list of articles and you ready to manage the articles in the website.