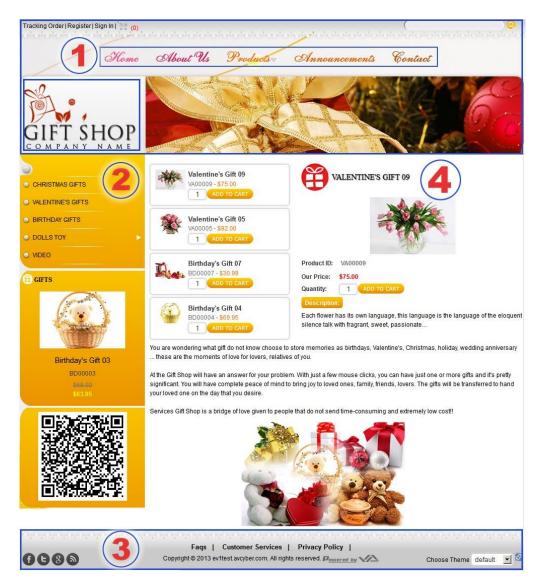

# 1. The Header

Header is the top part of a web page. This part contains some elements that normally exist in all pages of the website. They are:

• **The Logo**. In this example, it is the logo of "Gift Shop Company".

 Horizontal Menu or Top Menu. This type of menu usually appears near the top of the web pages. There are 5 items in this Top Menu: "Home", "About Us", "Products", "Announcements" and "Contact".

These are the commonly used items. The less used items are normally put in the bottom menu.

• **Banner**. This is an image that tells about your shop or the products that you sell. You may use more than one image and they will appear one after another as in a slide show.

Admin Guide (VNVN E-commerce)

## • Some tools.

Tracking Order | Register | Sign In | 📜 (0)

- Tracking Order. This button lets a customer find out about the status of his order. The customer can find out if the merchandise was shipped and when it was shipped.
- Register. This button is for registration to become a member of your website. A member is entitled to some benefits and saves time in checkout because he doesn't have to fill out a lot of information.
- **Sign In**. This button lets a member view his purchasing history, or change his information.
- "View Cart" button. This button looks like a shopping cart. It allows a visitor to view the items he has selected. Next to this button is a number in parentheses. This number shows the number of items that has been selected.
- **Search box**. This box helps the visitor find a product or an article in the website.

# 2. The left column

The left column of this website doesn't have a general menu, but there is a product menu, instead.

 At top of the left column is the Product menu with groups of products such as Christmas Gifts, Valentine's Gifts, Birthday Gifts, etc. These are the product groups that belong to "Products" on the Top Menu.

| 0                 |   |
|-------------------|---|
| CHRISTMAS GIFTS   |   |
| VALENTINE'S GIFTS |   |
| BIRTHDAY GIFTS    |   |
| DOLLS TOY         | • |
|                   |   |
|                   |   |

 Lower down is the QR code (QR stands for quick response) which provides a quick way to save a website address or a web page address. Visitors may use the camera in an iPhone or a smart phone to scan the code. It will be converted to a website address and can be saved for later viewing.

Some pages of the website might have a right column to display advertisements, videos, or special products.

#### 3. The Footer

 Footer is the bottom part of a web page. It may have a menu for information that is less used by visitors. In this example, they are "FAQs", "Customer Services", "Privacy Policy".

• Underneath the bottom menu is the copyright notice.

Copyright © 2013 ev1test.avcyber.com. All rights reserved.

Some websites may display the logo of the web builder company. In this example, you will see the logo of VNVN Company.

• The website might have a "Choose Theme" box to let visitor choose a theme color.

#### 4. The Body

This is the main part of each web page. It displays the main content of the web page. In this example, you are viewing the Home page and it is displaying 2 groups of information:

• Some products.

• A short introduction of the online shop. You will need to replace it with your own text.

You are wondering what gift do not know choose to store memories as birthdays, Valentine's, Christmas, holiday, wedding anniversary ... these are the moments of love for lovers, relatives of you.

At the Gift Shop will have an answer for your problem. With just a few mouse clicks, you can have just one or more gifts and it's pretty significant. You will have complete peace of mind to bring joy to loved ones, family, friends, lovers. The gifts will be transferred to hand your loved one on the day that you desire.

Services Gift Shop is a bridge of love given to people that do not send time-consuming and extremely low cost!!

You've just viewed the different parts of the homepage of an ecommerce website. These parts will also exist in all the other pages. The only part that is different is the body of each web page.